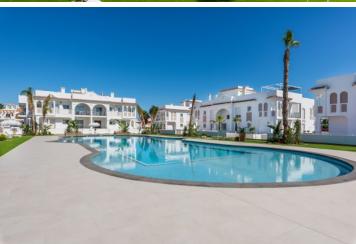

#### **DESCRIPTION**

Residential composed of apartments on 2 floors: ground floor with private garden and first floor with private roof terrace. Private residential, gated with green areas and a swimming pool.

Located in urbanization D<sup>a</sup> Pepa foreseen with all services: health center, pharmacy, supermarkets, restaurants, shops, international press, Hotel La Laguna\*\*\*\*, Spa, aquapark etc. Distance to the beach 5 km. Distance to Alicante airport 40 km.