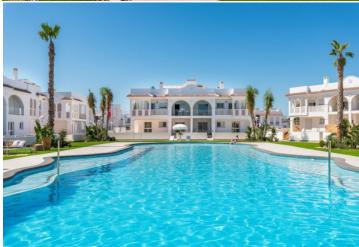

#### **DESCRIPTION**

Residential composed of apartments on 2 floors: ground floor with private garden and first floor with private roof terrace. Private residential, gated with green areas and a swimming pool.

Located in urbanization D<sup>a</sup> Pepa foreseen with all services: health center, pharmacy, supermarkets, restaurants, shops, international press, Hotel La Laguna\*\*\*\*, Spa, aquapark etc. Distance to the beach 5 km. Distance to Alicante airport 40 km.