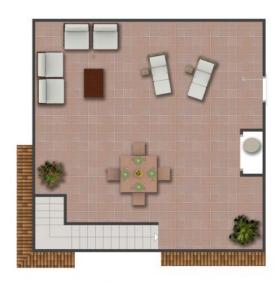

# Sold

Model: Alba Solarium Property: 82m² Solarium: 60m² 2 Bedrooms 2 Bathrooms

Imagen Artística carece de valor contractual/Artistic Image free of contractual nature

#### **FEATURES**

| Total area           | 82.01 m <sup>2</sup> | Rooms          | 2 |
|----------------------|----------------------|----------------|---|
| Property area        | 77.11 m <sup>2</sup> | Bathrooms      | 2 |
| Terraces surface     | 4.9 m <sup>2</sup>   | Terraces       | 1 |
| Superficie pérgolas  | $0 \text{ m}^2$      | Pérgolas       | 0 |
| Storage room surface | $m^2$                | Storerooms     | Χ |
| Garden area          | $m^2$                | Kitchens       | 1 |
| Solarium surface     | 60 m <sup>2</sup>    | Private garage |   |
| Plot area            | $m^2$                | Swimming pool  | Χ |
|                      |                      | Lift           |   |
| Energy rating        | В                    |                |   |