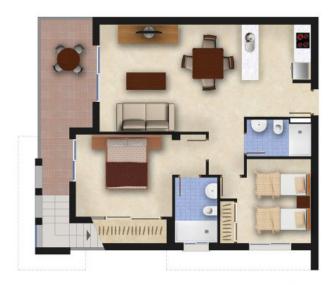

# Sold

Model: Alba Solarium Property: 82m² Solarium: 60m² 2 Bedrooms 2 Bathrooms

Imagen Artística carece de valor contractual/Artistic Image free of contractual nature

#### **FEATURES**

| Total area           | 82.01 m <sup>2</sup> | Rooms          | 2 |
|----------------------|----------------------|----------------|---|
| Property area        | 77.11 m <sup>2</sup> | Bathrooms      | 2 |
| Terraces surface     | 4.9 m <sup>2</sup>   | Terraces       | 1 |
| Superficie pérgolas  | $0 \text{ m}^2$      | Pérgolas       | 0 |
| Storage room surface | $m^2$                | Storerooms     | Χ |
| Garden area          | $m^2$                | Kitchens       | 1 |
| Solarium surface     | 60 m <sup>2</sup>    | Private garage |   |
| Plot area            | $m^2$                | Swimming pool  | Χ |
|                      |                      | Lift           |   |
| Energy rating        | В                    |                |   |