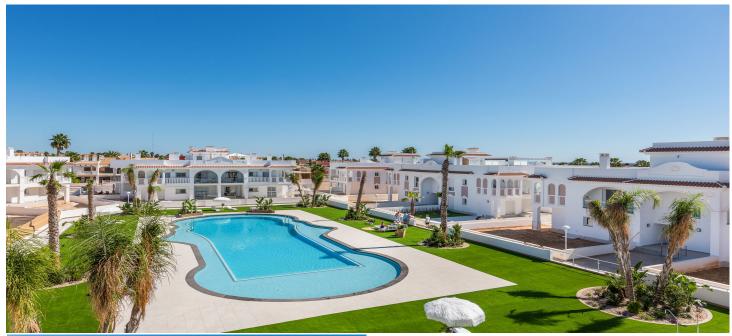

#### **DESCRIPTION**

Residential composed of apartments on 2 floors: ground floor with private garden and first floor with private roof terrace. Private residential, gated with green areas and a swimming pool.

Located in urbanization D<sup>a</sup> Pepa foreseen with all services: health center, pharmacy, supermarkets, restaurants, shops, international press, Hotel La Laguna\*\*\*\*, Spa, aquapark etc. Distance to the beach 5 km. Distance to Alicante airport 40 km.